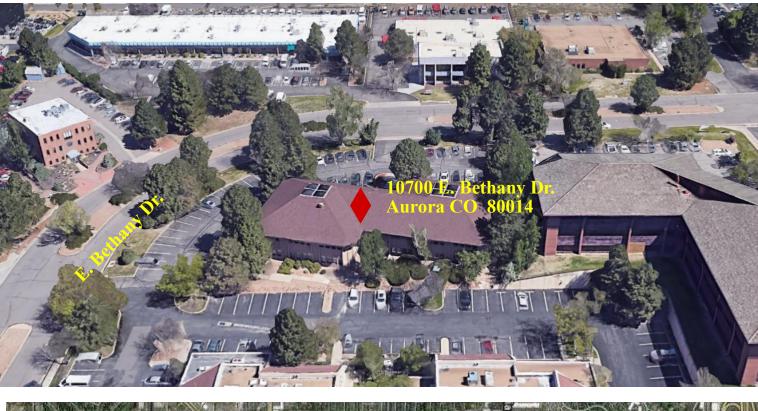

## 10700 E. Bethany Drive, Aurora CO 80014

| Building Size: | 19,167/RSF per architectural drawings 12,812/RSF available for owner/user |
|----------------|---------------------------------------------------------------------------|
| Site Size:     | 43,386/SF                                                                 |
| Price:         | \$1,799,000 (\$93.86/SF)                                                  |
| Zoning:        | B4                                                                        |
| County:        | Arapahoe                                                                  |
| Age:           | 1979                                                                      |
| Taxes:         | \$20,454.78 2019 Due 2020                                                 |
| HVAC:          | New boiler in 2018<br>Chiller age: 2010                                   |
| Roof Age:      | New in 2014, asphalt shingles                                             |
| Parking:       | 49 Spaces                                                                 |

- 33% Leased
- Both levels of the building have ground level entrances
- Located in the Fountainhead Office Park
- Easily accessible to major traffic arteries such as Havana, Parker Rd., I-25 and I-225

## **OWNER/USER PROPERTY FOR SALE** 10700 E. Bethany Dr., Aurora CO 80014