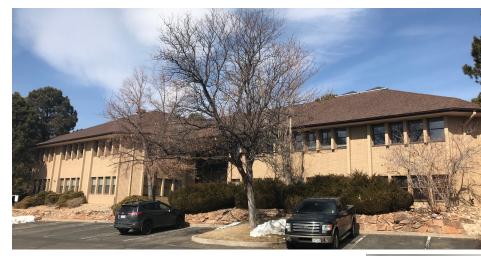

## VALUE ADD INVESTMENT OR OWNER/USER OFFICE BUILDING FOR SALE

## 10700 E. Bethany Drive, Aurora CO 80014

| Building Size: | 19,167/RSF per architectural drawings 12,812/RSF available for owner/user |
|----------------|---------------------------------------------------------------------------|
| Site Size:     | 43,386/SF                                                                 |
| Price:         | \$1,799,000 (\$93.86/SF)                                                  |
| Zoning:        | B4                                                                        |
| County:        | Arapahoe                                                                  |
| Age:           | 1979                                                                      |
| Taxes:         | \$20,454.78 2019 Due 2020                                                 |
| HVAC:          | New boiler in 2018<br>Chiller age: 2010                                   |
| Roof Age:      | New in 2014, asphalt shingles                                             |
| Parking:       | 49 Spaces                                                                 |

- 33% Leased
- Both levels of the building have ground level entrances
- Located in the Fountainhead Office Park
- Easily accessible to major traffic arteries such as Havana, Parker Rd., I-25 and I-225